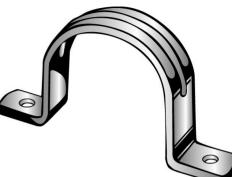

## 2 HOLE STRAP HEAVY DUTY

UPC: 784610702928

UNSPSC: 31162310

Commodity: Mounting straps

2-Hole straps are used to secure conduit, cable, tubing, pipe, etc. to mounting surface.

|                     | Product Attributes                                                                               |
|---------------------|--------------------------------------------------------------------------------------------------|
| Brand Name          | Minerallac Company                                                                               |
| Sub Brand           | Minerallac Traditional                                                                           |
| Туре                | 2-Hole Strap                                                                                     |
| Application         | Electrical Conduit                                                                               |
| Special Features    | Heavy-duty gauge material. Designed for use on loads too heavy to be supported by 1-hole straps. |
| Standard            | UL# 9N38                                                                                         |
| Material            | Steel                                                                                            |
| Finish              | Zinc Plated                                                                                      |
| Mounting Holes      | 2                                                                                                |
| Mounting            | Component, Wood, Steel, Concrete                                                                 |
| Mounting Holes O.C. | 3-8" IN                                                                                          |
| Number Of Holes     | 2                                                                                                |
| Size                | 3.00" x 6.20" x 1.25" IN                                                                         |
| Color               | Silver                                                                                           |
| Width               | 6.188" IN                                                                                        |
| Length              | 1.250" IN                                                                                        |
| Height              | 3.000" IN                                                                                        |
| Trade Size          | 2-1/2" IN                                                                                        |
| Thickness           | 0.090" IN                                                                                        |
| Cable Size          | Fits 2-1/2" EMT and Rigid/IMC .                                                                  |
| Construction        | Stamped                                                                                          |
| 1                   |                                                                                                  |